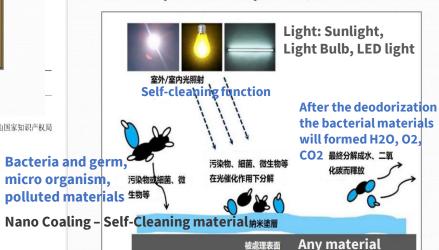

**Light Source** 

erproof, self-cleaning, light-induced antibacterial ...etc

- Water-repelling function with self-cleaning function with antibacterial function
- Style of folding and wearing bandana designer demonstration with user test experience
- Keep dry! Keep comfortable! Keep hygiene!

The information of the technology and how it works by lab test

after 24h visible light illumination700-800lux 可见光下24小时照射 照度700-800lux

#### 光能自洁、抗菌消臭主要原理:

Mechanism of Light-induced Self-cleaning, antibacterial, deodorization.

Hot weather and higher humidity cause germ and bacteria, it is easy to make us weak and sick!!!

Mainly for everyone, under the rainy day, it is a good wearable product to protect yourself from germs and bacteria.

This technology can also a solution of the above mentioned and the coating can be wash 30 times and after that user can buy the coating spray and coating again, so you can use the technology during the period of pandemic and after, for your own hygiene concern propose!