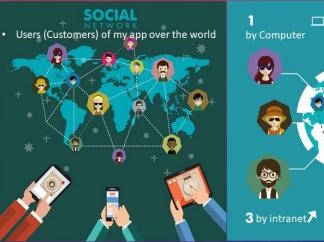

#### SOCIAL MEDIA – FUTURE PROJECT

• The app can be also a social media channel for the user

They can share the photo and skillset and there opinion of the app or the lenses they like

Users (Customers) of my app over the world and communicate!