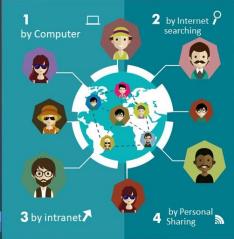

#### SOCIAL MEDIA – FUTURE PROJECT

• The app can be also a social media channel for the user

They can share the photo and skillset and there opinion of the app or the lenses they like

Users (Customers) of my app over the world and communicate!