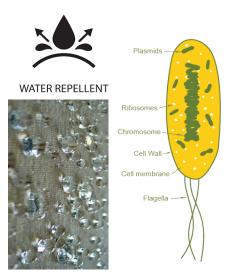

I / Mr. HUI will provide Training and design practice to empower them is a must!!!

How it works?

The coating of the face mask can kill bacterial and all micro organism, therefore it is an self-cleaning hygienic design product with my unique design. We can use it with face mask. It is a wearable product to prevent coronavirus.

**Light Source** 

erproof, self-cleaning, light-induced antibacterial ...etc

- Water-repelling function with self-cleaning function with antibacterial function
- Style of folding and wearing bandana designer demonstration with user test experience
- Keep dry! Keep comfortable! Keep hygiene!

#### 光能自洁、抗菌消臭主要原理:

Mechanism of Light-induced Self-cleaning, antibacterial, deodorization.

Hot weather and higher humidity cause germ and bacteria, it is easy to make us weak and sick!!!

Mainly for everyone, under the rainy day, it is a good wearable product to protect yourself from germs and bacteria.