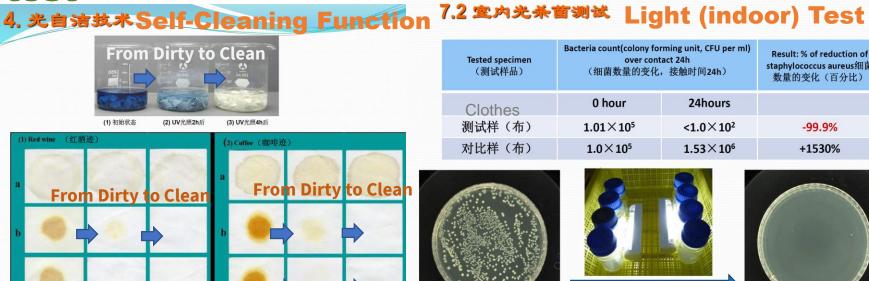

The information of the technology and how it works by lab test

after 24h visible light illumination700-800lux 可见光下24小时照射 照度700-800lux

#### 光能自洁、抗菌消臭主要原理:

Mechanism of Light-induced Self-cleaning, antibacterial, deodorization.

Hot weather and higher humidity cause germ and bacteria, it is easy to make us weak and sick!!!

Mainly for everyone, under the rainy day, it is a good wearable product to protect yourself from germs and bacteria.