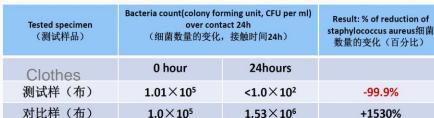

The information of the technology and how it works by lab test

after 24h visible light illumination700-800lux 可见光下24小时照射 照度700-800lux